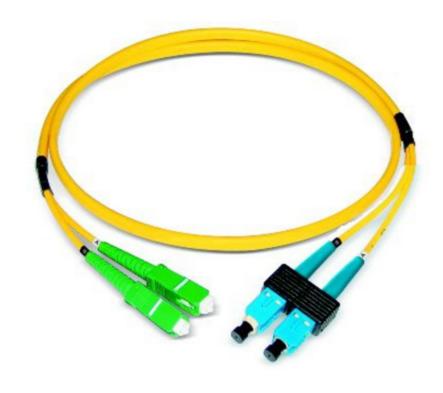

## NOTE

For parameters of all FO terminations see the data sheet "FO connector termination".

Patch cords with Duplex connectors on both ends are delivered with a single Duplex clip which is not fixed to enable a change of polarity. The polarity of these connectors is marked with cable clips "A" and "B" - please see the data sheet "FO connector termination".

## **VERSIONS**

| Article Number | Connector type side A | Connector type side B | Fibre type  | Length [m] |
|----------------|-----------------------|-----------------------|-------------|------------|
| 421711         | SCD/APC               | SCD                   | E09/125 OS2 | 1          |
| 421712         | SCD/APC               | SCD                   | E09/125 OS2 | 2          |
| 421713         | SCD/APC               | SCD                   | E09/125 OS2 | 3          |
| 421714         | SCD/APC               | SCD                   | E09/125 OS2 | 4          |
| 421715         | SCD/APC               | SCD                   | E09/125 OS2 | 5          |
| 421716         | SCD/APC               | SCD                   | E09/125 OS2 | 6          |
| 421717         | SCD/APC               | SCD                   | E09/125 OS2 | 7          |
| 421718         | SCD/APC               | SCD                   | E09/125 OS2 | 8          |
| 421719         | SCD/APC               | SCD                   | E09/125 OS2 | 9          |
| 421720         | SCD/APC               | SCD                   | E09/125 OS2 | 10         |